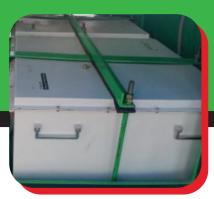

# TROLLEY MOUNTED LITHIUM FERRO PHOSPHATE BATTERY BANK

**GREEN ENERGY SOURCE FOR RUGGED USE** 

Û,

# MAJOR TECHNICAL FEATURES

- Four wheeled trolley for easy shifting.
- IoT enabled for real-time data review.
- External meters for easy reading of data.
- Easy connectivity with plugs and sockets
- Separate charging station with 3 phase input supply and 2 phase output for the two batteries.

#### **TECHNICAL DATA**

| BATTERY              | 96V 160AH / 200AH LITHIUM FERRO PHOSPHATE BATTERY PACK. |
|----------------------|---------------------------------------------------------|
| INVERTER             | 5 KVA / 8KVA INVERTER SYSTEM                            |
| CHARGING TIME        | 4 - 5 HRS. APPROX.                                      |
| DISCHARGING TIME     | 12 HRS. BACKUP APPROX.                                  |
| LIFE TIME OF BATTERY | 2000 CHARGING CYCLES                                    |
| WEIGHT (KG)          | 800 KG APPROX.                                          |
| DIMENSION (MM)       | 3200 MM X 1950 MM X 1900 MM APPROX.                     |