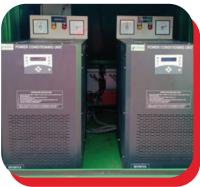

# MAJOR TECHNICAL FEATURES

- Four wheeled trolley for easy shifting.
- IoT enabled for real-time data review.
- External meters for easy reading of data.
- Easy connectivity with plugs and sockets
- Separate charging station with 3 phase input supply and 2 phase output for the two batteries.

### **ADDITIONAL FEATURES**

- External charging station for 3ph/1ph power source.
- Additional Charger provided when the batteries are deep discharged.
- Exhaust fan to dissipate the heat inside the enclosure
- I/O on/off through IoT.