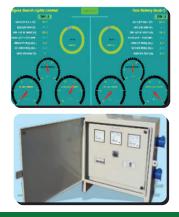

# MAJOR TECHNICAL FEATURES

- Four wheeled trolley for easy shifting.
- IoT enabled for real-time data review.
- External meters for easy reading of data.
- Easy connectivity with plugs and sockets
- Separate charging station with 3 phase input supply and 2 phase output for the two batteries.

### **ADDITIONAL FEATURES**

- External charging station for 3ph/1ph power source.
- Additional Charger provided when the batteries are deep discharged.
- Exhaust fan to dissipate the heat inside the enclosure
- I/O on/off through IoT.