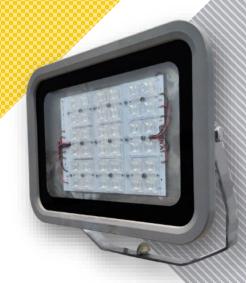

## LED FLOOD LIGHT

(For High Mast)

- Suitable for outdoor applications.
- Auto-ON when Mains power cut-off.
- Auto-Cut off from battery when Mains power available.
- Photo sensor available.
- Universal fixing arrangement to mount at any location.
- Suitable Aluminum enclosure for Battery and sensor.

## **General Specification:**

| Model              | Sigma 29415                                |
|--------------------|--------------------------------------------|
| LED Wattage        | 100W                                       |
| Battery            | 25.6 volt 12 Ah Lithium<br>Ferro-Phosphate |
| Backup Time        | 2 Hrs.                                     |
| Battery life cycle | 2000 cycles                                |
| Charging Time      | Auto Charging from<br>Mains source         |
| Input Voltage      | 230v AC, 1Ph                               |
| ССТ                | Warm White / Pure White                    |