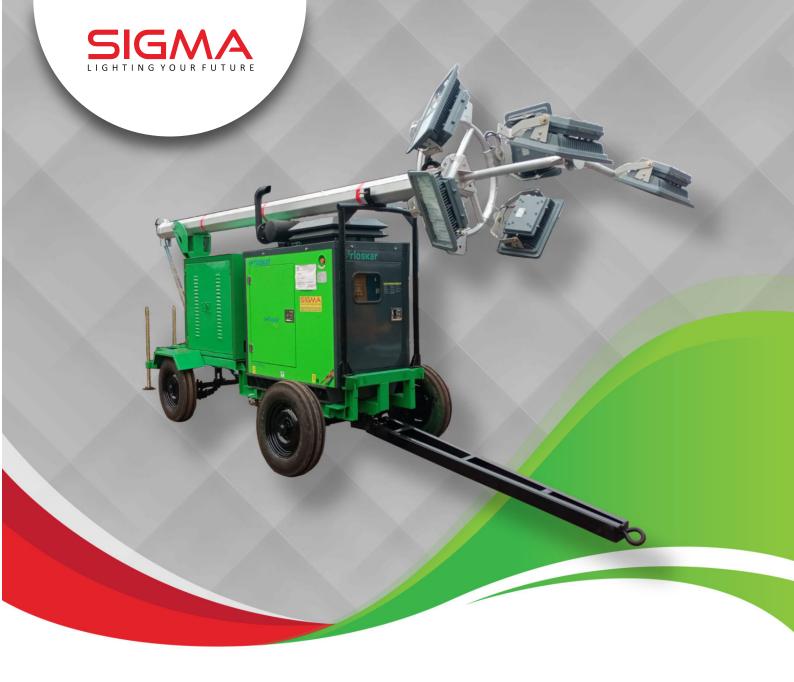

## **HYBRID**

## **MOBILE LIGHTING TOWER**

A hybrid mobile lighting tower ready with a single-phase diesel generator of 5 KVA / 7.5 KVA with Lithium Battery charging system to power the lights with automatic changeover

## **MAJOR TECHNICAL FEATURES**

- Robust design for rugged application.
- External SMPS charger provided for use when the batteries are deep discharged.
- Four wheel System for ease of shifting.
- Exhaust fan to dissipate the extra heat.
- Automatic changeover from DG to battrey source & vice versa.
- Has option for coupling with IoT.

| Tower Height         | 7 mtr.                                 |
|----------------------|----------------------------------------|
| Trailer type         | Single axle, Flatbed                   |
| Wind speed           | 50mtr./sec or 180km/hr.                |
| Winch                | Manual / Motorised as Required         |
|                      |                                        |
| Light                | Sigma 200W Led x 6                     |
| Battery              | 96 volt 160 Ah Lithium Ferro-Phosphate |
| Inverter             | 8 KVA off grid                         |
| DG set               | 5KVA/7.5KVA                            |
| Phase/Voltage        | Single/230v AC                         |
| Charging time        | 4 - 5 hrs.                             |
| Back-up time         | 8 - 10 hrs.                            |
| Battery life cycle   | 2000 Charging cycles                   |
| Weight               | 1500 kg approx.                        |
| Dimension(L x W x H) | 5000 mm x 2000 mm x 3000 mm            |