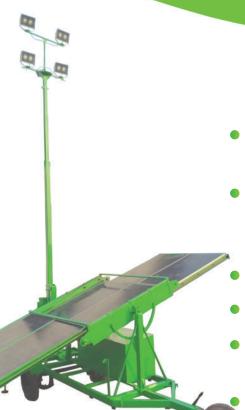

## **MAJOR TECHNICAL FEATURES**

- Collapsible structure for solar panels for ease of shifting.
- Has option to be charged from hybrid source i.e if Solar power is not available it can be charged with mains power source.
- Easy connectivity with plugs and sockets.
- Four wheeled trolley for ease of shifting.
- Can be merged with other renewable sources of power and customized as per end user requirement.
  - The solar structure can also be built as an upgrade kit on existing mobile lighting towers.

## **TECHNICAL DATA**

| Tower Height                          | 5 Meter onwards as required                |
|---------------------------------------|--------------------------------------------|
| Trailer Type                          | Single Axel, Flatbed                       |
| Winch                                 | Manual                                     |
| Lights                                | 100W / 150W / 200W Led Fitting as required |
| Number And Wp Of<br>Solar Panels Used | 3 to 12 nos panels of 335/430/550 Wp       |
| Type Of Solar Panels                  | Mono Crystalline                           |
| Battery                               | 48 V / 96 V of 100 Ah / 160 Ah / 200 Ah    |
| Inverter                              | 2KVA/3KVA/5KVA/8KVA                        |
| Life Of Battery                       | 2000 Charging Cycles                       |
| Charging Time                         | Through a day under sunlight               |
| Back-Up Time                          | 10 to 12 hrs                               |
| Weight Of The System                  | 1200 - 1500 kg approx.                     |