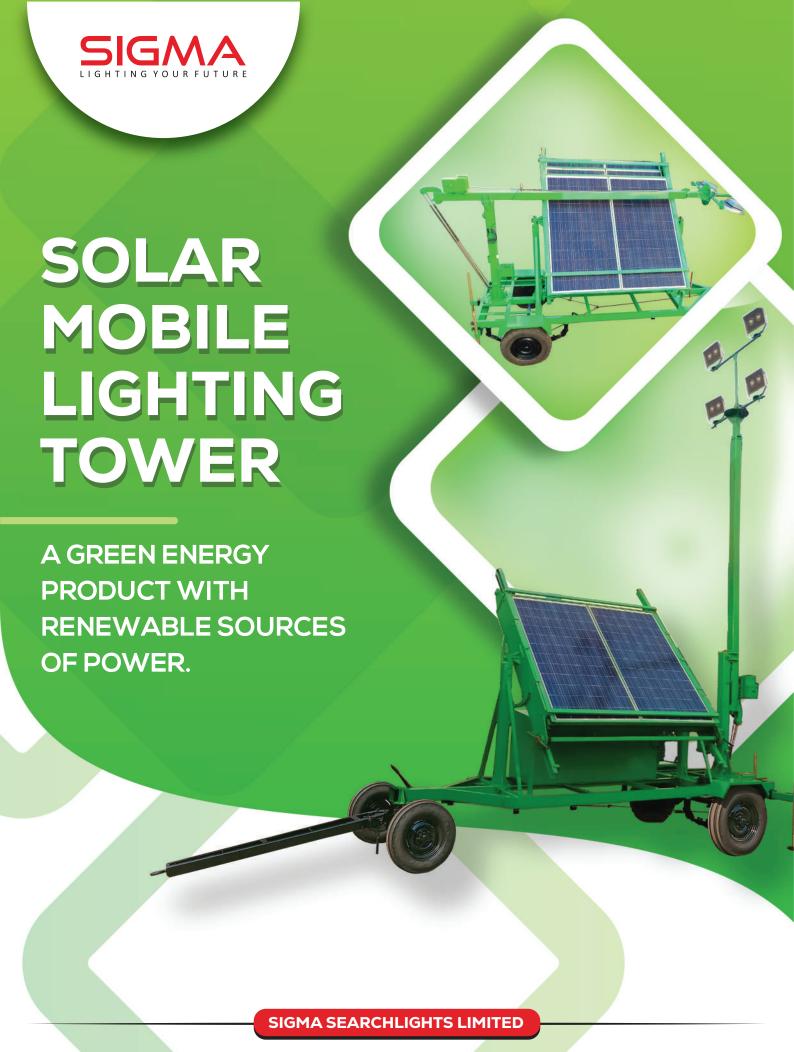

## **MAJOR TECHNICAL FEATURES**

- Collapsible structure for solar panels for ease of shifting.
- Has option to be charged from hybrid source i.e if Solar power is not available it can be charged with mains power source.
- Easy connectivity with plugs and sockets.
- Four wheeled trolley for ease of shifting.
- Can be merged with other renewable sources of power and customized as per end user requirement.
  - The solar structure can also be built as an upgrade kit on existing mobile lighting towers.

## **TECHNICAL DATA**

| Tower Height                          | 5 Meter onwards as required                |
|---------------------------------------|--------------------------------------------|
| Trailer Type                          | Single Axel, Flatbed                       |
| Winch                                 | Manual                                     |
| Lights                                | 100W / 150W / 200W Led Fitting as required |
| Number And Wp Of<br>Solar Panels Used | 3 to 12 nos panels of 335/430/550 Wp       |
| Type Of Solar Panels                  | Mono Crystalline                           |
| Battery                               | 48 V / 96 V of 100 Ah / 160 Ah / 200 Ah    |
| Inverter                              | 2KVA/3KVA/5KVA/8KVA                        |
| Life Of Battery                       | 2000 Charging Cycles                       |
| Charging Time                         | Through a day under sunlight               |
| Back-Up Time                          | 10 to 12 hrs                               |
| Weight Of The System                  | 1200 - 1500 kg approx.                     |